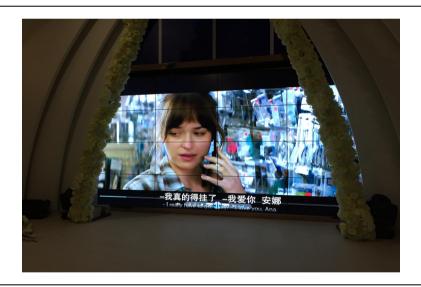

henzhen Yaxunda LCD Display Equipment Co., Ltd

Version number: V6K

46-inch video wall 1.7mm

Product size

 $1020*574*136\ 1*w*t (mm)$ 

Aplication Pictures

|                    | weight                       | 28kg                                                                                      |  |
|--------------------|------------------------------|-------------------------------------------------------------------------------------------|--|
|                    | Product size                 | 1020*574*136 (mm)                                                                         |  |
|                    | Packing<br>dimensions        | 1170*720*440 (mm)                                                                         |  |
|                    | SPLICE Any line X any column | Any line X any column                                                                     |  |
| Working parameters | Input Signal                 | USB/HDMI/DVI/VGA/AV/AUDIO/RS232/UR                                                        |  |
|                    | Control Mode                 | RS232/TCP/IP/Remote control                                                               |  |
|                    | Joint Joint                  | 1.7MM                                                                                     |  |
|                    | work<br>environment          | Operating temperature: 0 $^{\circ}$ C to + 60 $^{\circ}$ c operating humidity: 10% to 90% |  |
|                    | Power Supply                 | AC110~240V 60HZ                                                                           |  |
|                    | power                        | 125W                                                                                      |  |