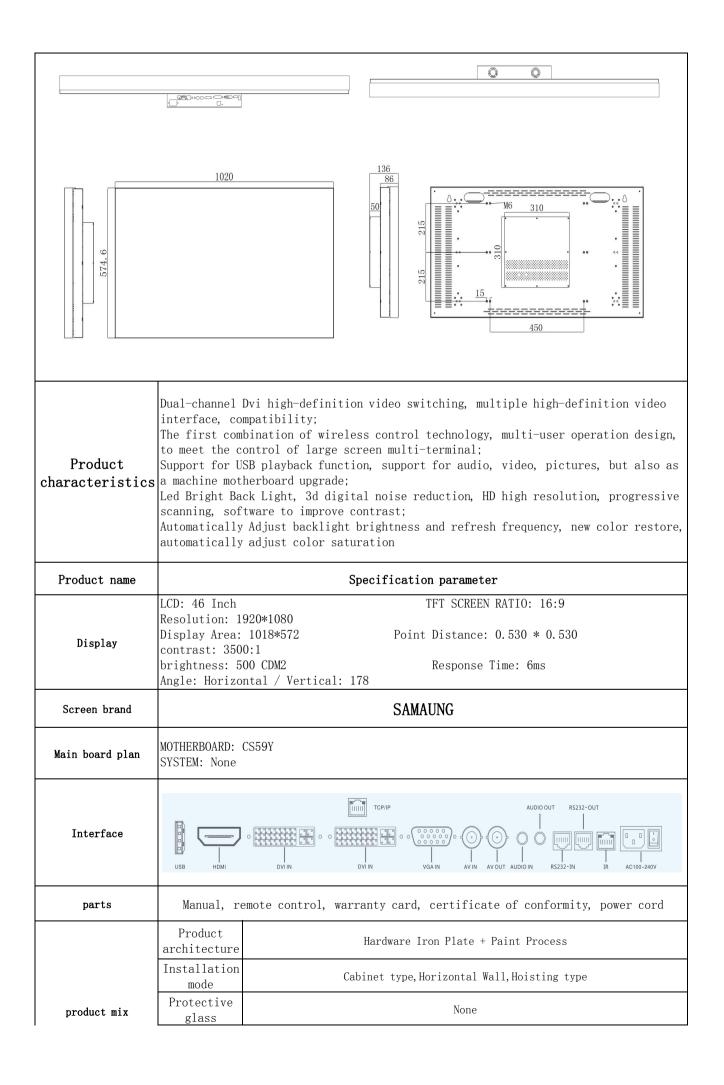

| Asianda <sup>®</sup> | Shenzhe |
|----------------------|---------|
| Model: PJ-B461P      |         |
|                      |         |
|                      |         |
|                      |         |
|                      | 85      |

henzhen Yaxunda LCD Display Equipment Co., Ltd

Version number: V6K

46-inch video wall 1.7mm

Product size

 $1020*574*136\ 1*w*t (mm)$ 

Aplication Pictures

|                    | weight                       | 28kg                                                                                      |  |
|--------------------|------------------------------|-------------------------------------------------------------------------------------------|--|
|                    | Product size                 | 1020*574*136 (mm)                                                                         |  |
|                    | Packing<br>dimensions        | 1170*720*440 (mm)                                                                         |  |
|                    | SPLICE Any line X any column | Any line X any column                                                                     |  |
| Working parameters | Input Signal                 | USB/HDMI/DVI/VGA/AV/AUDIO/RS232/UR                                                        |  |
|                    | Control Mode                 | RS232/TCP/IP/Remote control                                                               |  |
|                    | Joint Joint                  | 1.7MM                                                                                     |  |
|                    | work<br>environment          | Operating temperature: 0 $^{\circ}$ C to + 60 $^{\circ}$ c operating humidity: 10% to 90% |  |
|                    | Power Supply                 | AC110~240V 60HZ                                                                           |  |
|                    | power                        | 125W                                                                                      |  |